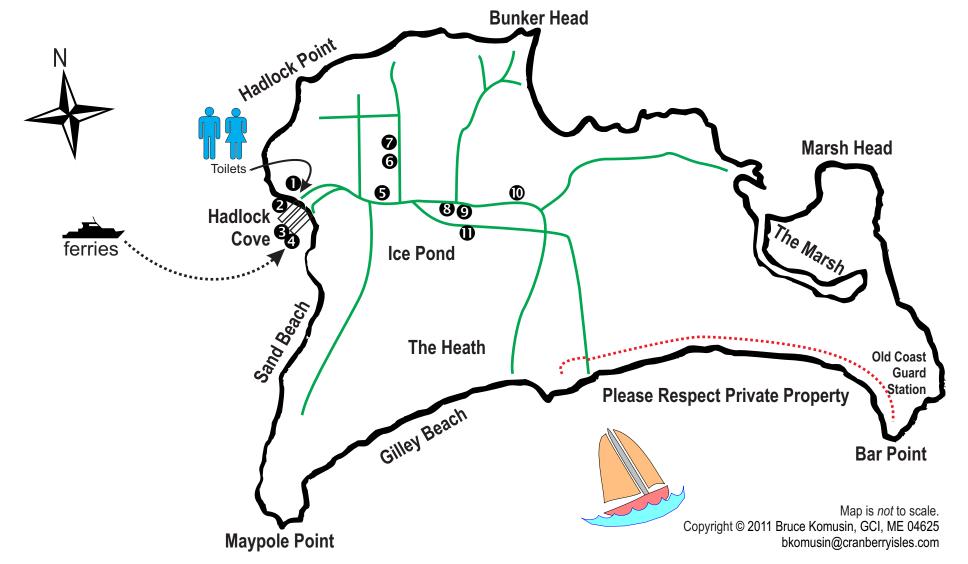

## Islesford (Little Cranberry Island)

● Islesford Historical Museum (part of Acadia National Park): open Mon-Sat 9:00-3:30, Sun 10:45-3:30. Always closed for lunch, noon-12:30. Free admission. 207-244-9224

Public Toilets
Islesford Pottery (207-244-9108)
open daily 10 to 7
Winter's Work Gift Shop
open daily 10 to 4, and 6 to 8
Islesford Dock Restaurant: lunch 11-3
(except Mondays), and dinner 5-9. Good
food & great harbor views. 207-244-7494

**2** Islesford Dock Gallery & Islesford Dock Painting Workshops 207-244-7494 islesforddock.info

**3** Cranberry Isle Fisherman's Co-op

**4** Town Dock, with ferry service

**5** Islesford Congregational Church

**6** Neighborhood House, Library,

Historical Society, & Julie's Garden

**⊘** Islesford Artists Gallery open daily 10-6 (207-244-3145)

**8** General Store & Post Office

Ashley Bryan School

(Chapel

Island Girl Seaglass